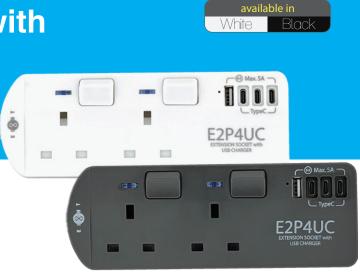

## E2P4UC Extension Socket with USB Charger

## **Specification**

| General                       |                                        |
|-------------------------------|----------------------------------------|
| Socket                        | 2                                      |
| Rate Voltage                  | 230V AC 50Hz                           |
| Rate Current                  | 13 Amps max.                           |
| Power Indicator               | Neon                                   |
| Rate Power                    | 2990 watts max.                        |
| Plug                          | Fused HK plug                          |
| 4 USB Output                  | Total Max 25W                          |
| Type-C                        | DC5V / 3A (Max.15W)                    |
| USB-A                         | DC5V / 2.4A (Max.12W)                  |
| International Safety Standard | Hong Kong: BS1363                      |
|                               | International: EN 62368, EMC, EN 62680 |